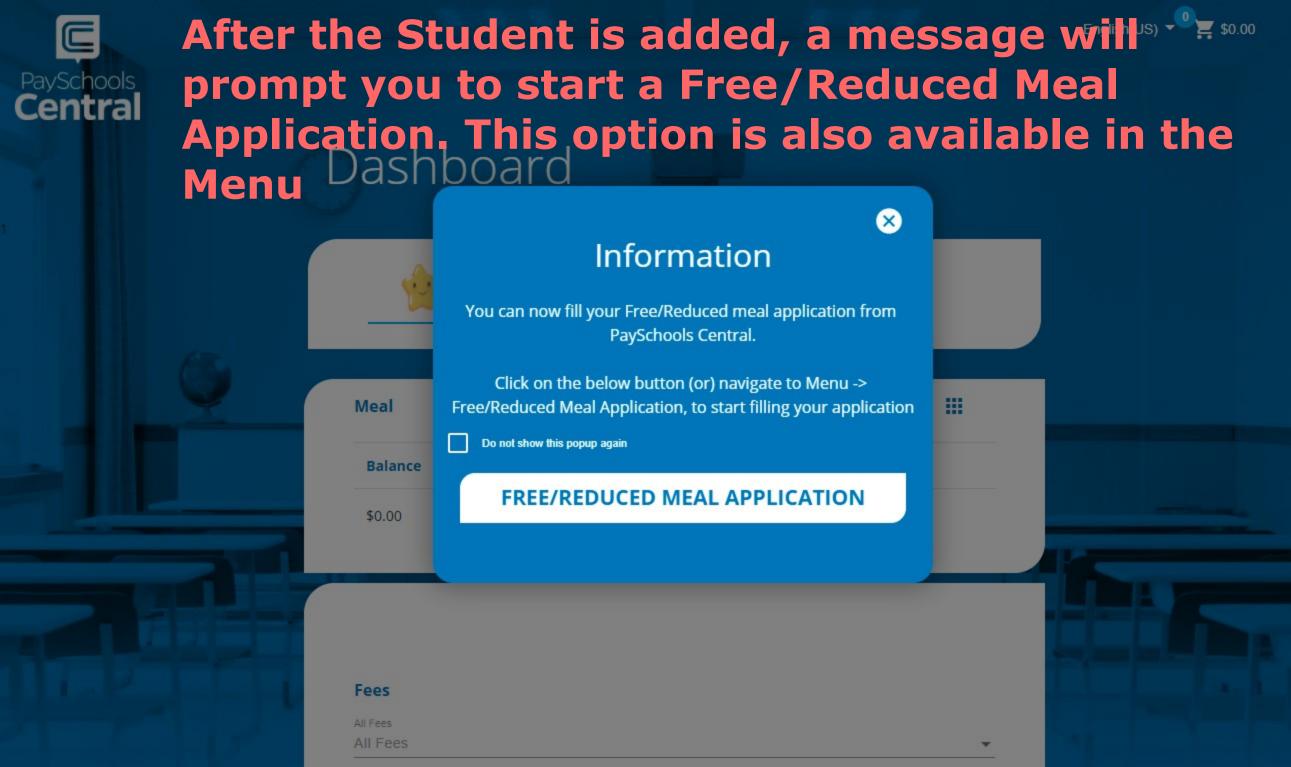

#### Centrai Add your Student to your account Add Student or Staff Register Students Notifications **Payments** INFORMATION Due to privacy laws, PaySchools is unable to help you add students or staff to your account. The student or staff ID, first name, and last name you enter MUST match the information your district has provided to PaySchools. If you're having trouble adding a student or staff member to your PaySchools account, please contact your district to check their spelling or format of the name or ID number. New Jersey District \* Stem To Civics Charter School Student Id \* 12345678 First Name 3 The Student ID can be found on OnCourse or by calling STEMCivics Janice Last Name \* Doe Relationship \* Guardian Clear All