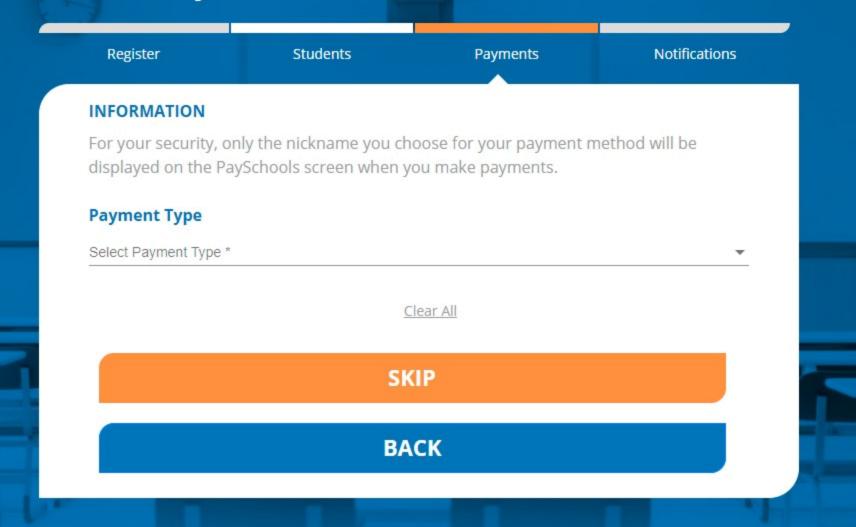

### The Payment Method section can be skipped and PaySchools set up later. Students qualifying for FREE lunch will Central not require a Payment Method Add Payment Method