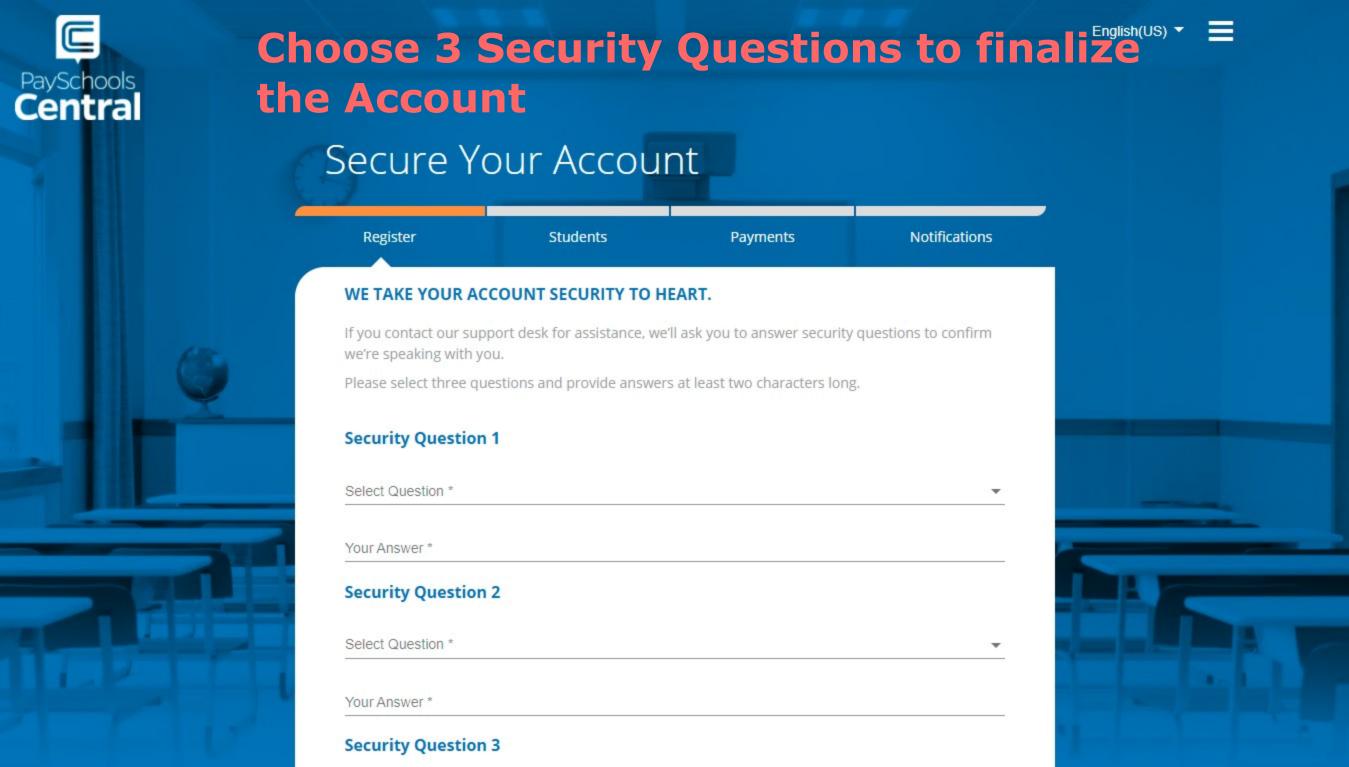

# Visit www.payschoolscentral.com to register your account Register

Students **Notifications** Register **Payments** Language Preference \* English(US) Email \* testtest@stemcivics.org First Name \* John Last Name \* Doe Address Line 1 \* 1555 Pennington Av. Address Line 2 Postal Code \* 08168